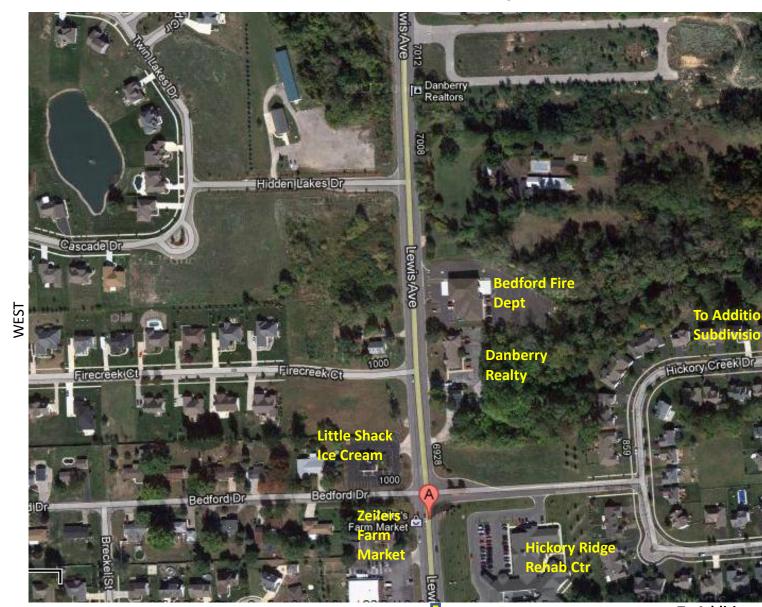

The letter I wrote to MCRC referenced the general area congestion, with intersecting streets, and various business entrances, which would one day lead a major accident that would involve a fatality. Whether that was one day ago or ten years ago, it is imperative that do whatever we can do to prevent any loss of life. The congestion area is shown in Diagram A (Attached)