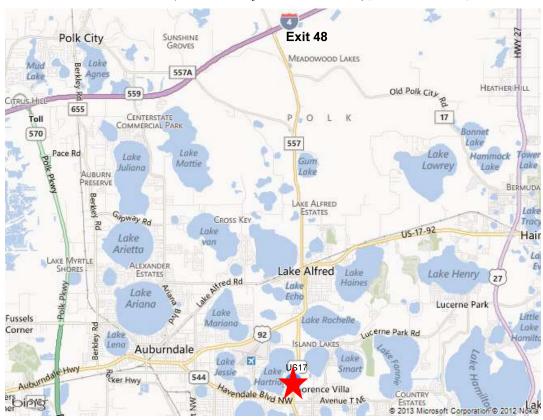

## Classic Homestyle Buffet★

\$7.69 • 55+ Free Beverage with buffet

www.ClassicHomestyleBuffet.com

2775 Lake Alfred Rd. (Just south of the Ford dealer), Winterhaven, Florida

For those traveling from the south on U.S.17, the "Classic Homestyle Buffet" is on the north-side of town, past the intersection of Avenue T NE and on the left-side of the highway.

For those traveling from I-4 (exit 48, Old Grade Rd., Co. Rd. 557). Proceed south on Co. Rd. 557, until you merge with U.S. 17 South, the "Classic Homestyle Buffet" is on the right-side of the highway.